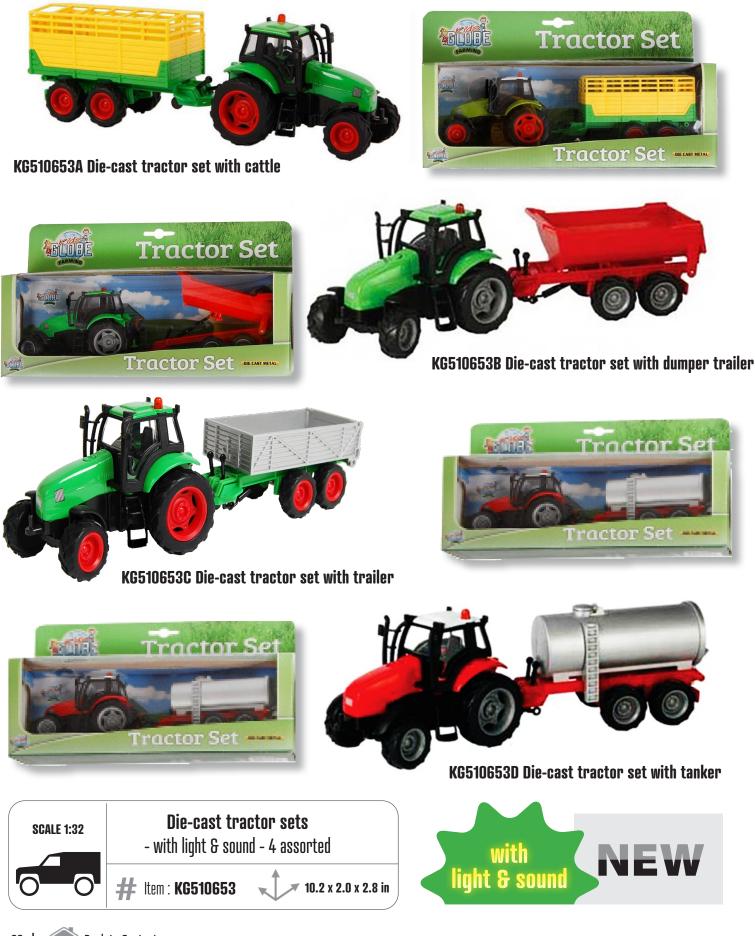

# FARMBUILDING & ACCESSORIES

Wooden farm shed in 1:32 scale, compatible with tractor from

Wooden farm shed in 1:32 scale, compatible with tractor from

#### DR. 8 UH...

Wooden farm shed in 1:32 scale, compatible with tractor from

Wooden farm shed in 1:32 scale, compatible with tractor from

## NEW

Wooden farm shed in 1:32 scale, compatible with tractor from

📄 Back to Contents 丨 17

Wooden farm shed in 1:32 scale, compatible with tractor from

Wooden farm shed in 1:32 scale, compatible with tractor from