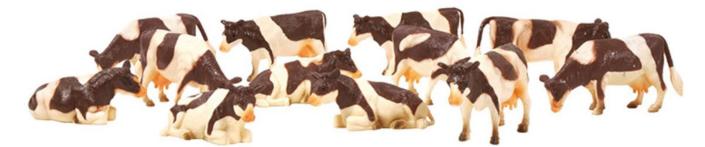

| C | <b>ows</b> - 12 pieces - bi            | rown & white - lying                               |
|---|----------------------------------------|----------------------------------------------------|
| # | <b>KG571968</b> Item : <b>KG571968</b> | Standing: 3.5 L x 1.5 H in<br>Laying: 3 L x 1 H in |

Calves - 6 pieces - black & white

**#** Item : **KG571974** 

Standing: 3.5 L x 1.5 H in Laying: 3 L x 1 H in

| SCALE 1:32 | <b>Cows</b> - 2 pieces<br>- black & white | <b>Cows</b> - 6 pieces<br>- black & white      | <b>Cows</b> - 12 pieces<br>- black & white |
|------------|-------------------------------------------|------------------------------------------------|--------------------------------------------|
|            | <b>#</b> Item : <b>KG571873</b>           | <b>#</b> Item : <b>KG570009</b>                | <b>H</b> Item : <b>KG571929</b>            |
|            |                                           | Standing: 3.5 L x 1.5 H in Laying: 3 L x 1 H i | n                                          |