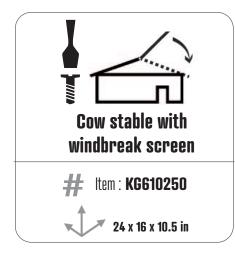

## NEW

Wooden farm shed in 1:32 scale, compatible with tractor from

📄 Back to Contents 丨 17

Wooden farm shed in 1:32 scale, compatible with tractor from

Wooden farm shed in 1:32 scale, compatible with tractor from