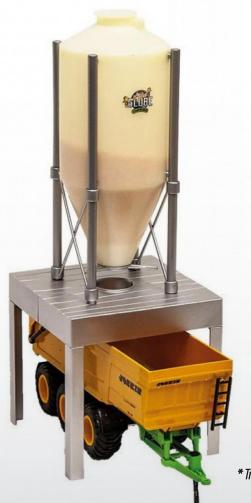

#### 

| ( | Mega silo feed                  |  |
|---|---------------------------------|--|
|   | <b>#</b> Item : <b>KG570062</b> |  |
|   | 5.5 x 5.5 x 15 in               |  |

\* Tractors & accessories not included, sold separately.