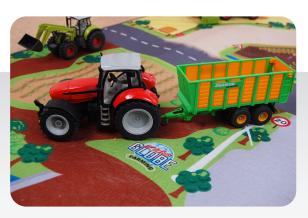

.5 H in Laying: 3 L x 1 H i | n                                          |













#### 







| ( | Mega silo feed                  |  |
|---|---------------------------------|--|
|   | <b>#</b> Item : <b>KG570062</b> |  |
|   | 5.5 x 5.5 x 15 in               |  |







\* Tractors & accessories not included, sold separately.



#### KIDS GLOBE FARMING 2023



#### KIDS GLOBE FARMING 2023





# FARMBUILDING & ACCESSORIES









\* Tractors & accessories not included, sold separately.





| SCALE 1:87 | <b>Cows laying &amp; standing -</b> white & black<br>- 8 pieces |
|------------|-----------------------------------------------------------------|
|            | Item : KG571878 Standing 1.2 L x 1.5 H in Laying: 1 L x .5 H in |





# FARM ACCESSORIES





NO SCALE























\* Horse stable & accessories not included, sold separately.











### PRODUCTS UNDER LICENSE



www.americanhobbies.us



(630) 377-2290 602 Sidwell Court St. Charles, IL 60174, USA email: info@ahm-group.com



#### www.toysnhobbiesdistribution.ca



+1 418-291-0626 105 A, Rue St-Louis, Montmagny Quebec G5VP 1E2 evens.gosselin@toysnhobbiesdistribution.ca

### **EXCLUSIVE DISTRUBUTOR FOR KIDS GLOBE**