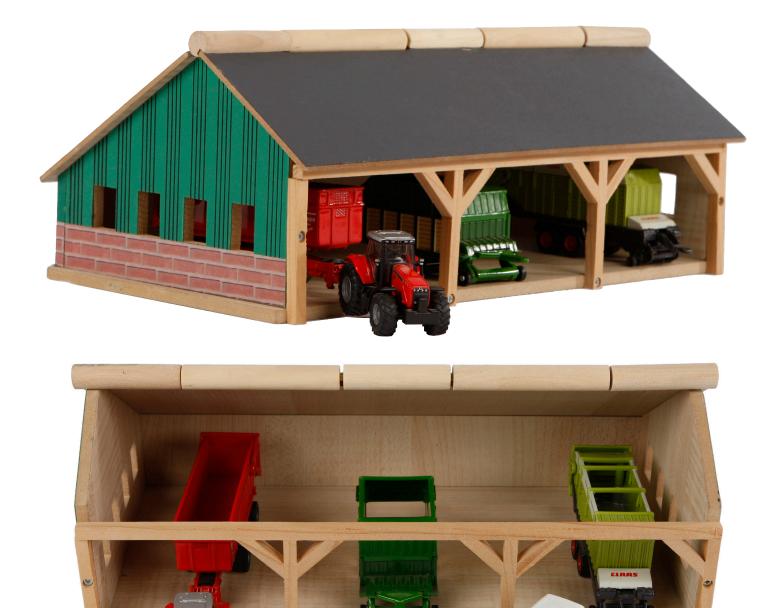

#### KIDS GLOBE FARMING 2023

Wooden farm shed in 1:16 scale, compatible with tractor from

\* Vehicles not included, sold separately.

Back to Contents | 7

\* Vehicles not included, sold separately.