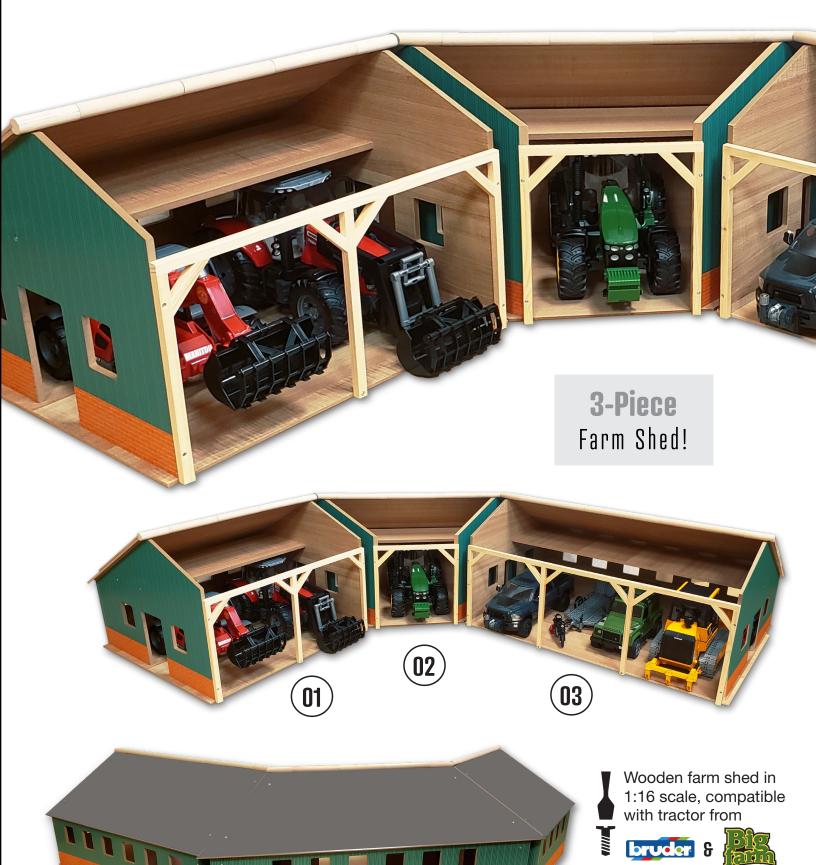

# FARMBUILDING

\* Vehicles not included, sold separately.

#### KIDS GLOBE FARMING 2023

Wooden farm shed in 1:16 scale, compatible with tractor from

\* Vehicles not included, sold separately.

Back to Contents | 7

\* Vehicles not included, sold separately.