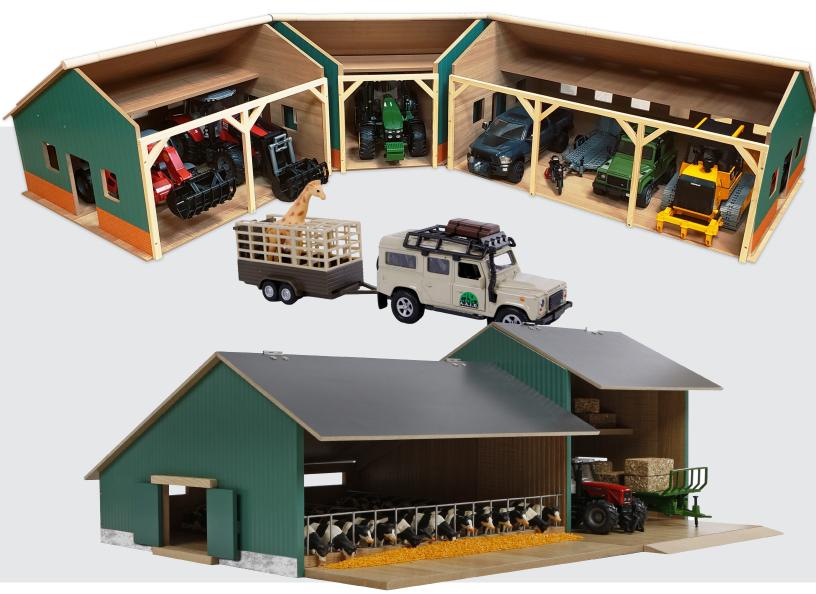

# FARMBUILDING

\* Vehicles not included, sold separately.

#### KIDS GLOBE FARMING 2023

Wooden farm shed in 1:16 scale, compatible with tractor from

\* Vehicles not included, sold separately.

Back to Contents | 7

\* Vehicles not included, sold separately.