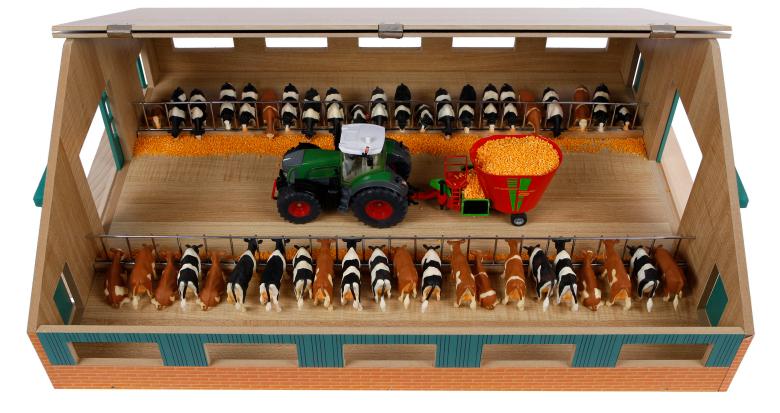

#### KIDS GLOBE FARMING 2023

Wooden farm shed in 1:16 scale, compatible with tractor from

\* Vehicles not included, sold separately.

Back to Contents | 7

\* Vehicles not included, sold separately.