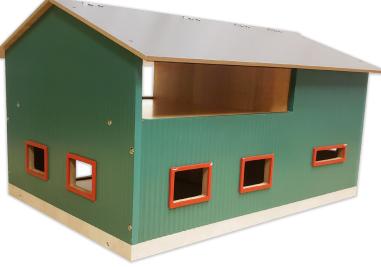

#### KIDS GLOBE FARMING 2023

Wooden farm shed in 1:16 scale, compatible with tractor from

\* Vehicles not included, sold separately.

Back to Contents | 7

\* Vehicles not included, sold separately.