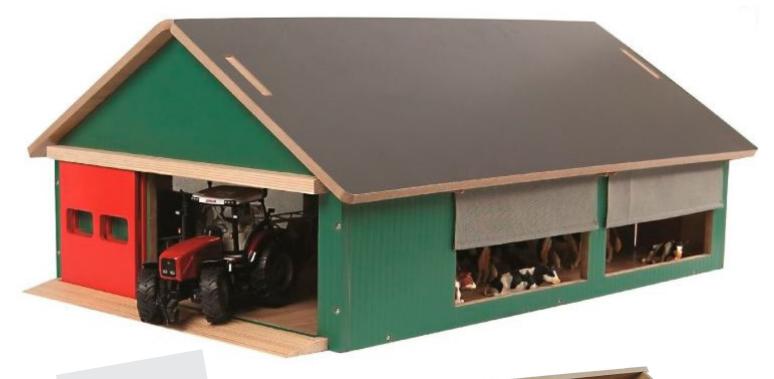

## NEW

Wooden farm shed in 1:32 scale, compatible with tractor from

📄 Back to Contents 丨 17

Wooden farm shed in 1:32 scale, compatible with tractor from

Wooden farm shed in 1:32 scale, compatible with tractor from