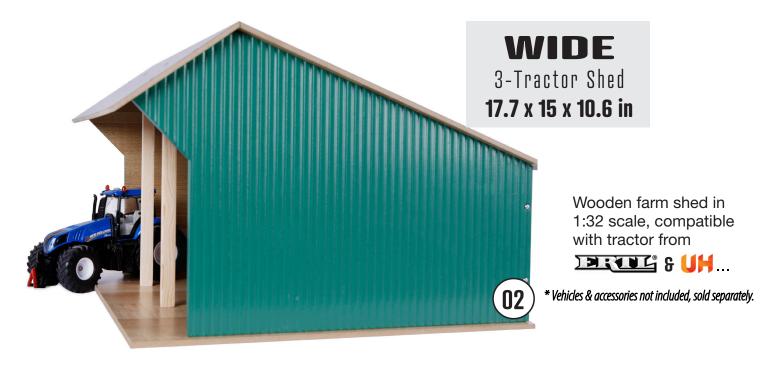

# FARMBUILDING & ACCESSORIES

Wooden farm shed in 1:32 scale, compatible with tractor from

Wooden farm shed in 1:32 scale, compatible with tractor from

#### DR. 8 UH...

Wooden farm shed in 1:32 scale, compatible with tractor from

Wooden farm shed in 1:32 scale, compatible with tractor from