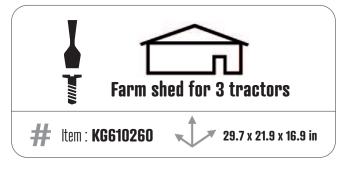

# FARMBUILDING

\* Vehicles not included, sold separately.

#### KIDS GLOBE FARMING 2023

Wooden farm shed in 1:16 scale, compatible with tractor from

\* Vehicles not included, sold separately.

Back to Contents | 7

\* Vehicles not included, sold separately.