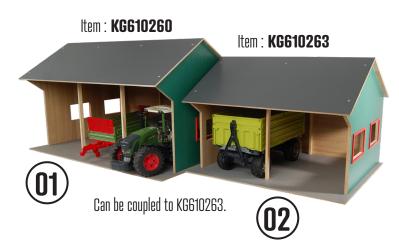

# FARMBUILDING

\* Vehicles not included, sold separately.

#### KIDS GLOBE FARMING 2023

Wooden farm shed in 1:16 scale, compatible with tractor from

\* Vehicles not included, sold separately.

Back to Contents | 7

\* Vehicles not included, sold separately.