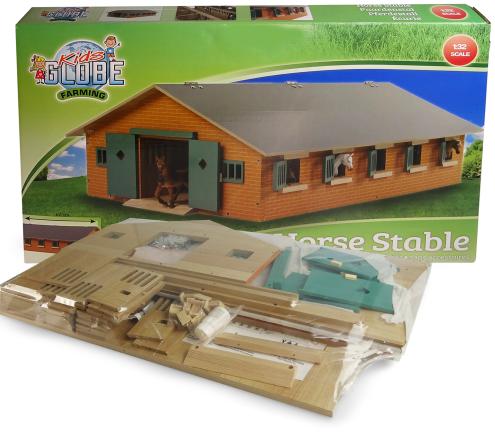

#### **INSIDE THE BOX...**

You will find some wooden panels, doors and windows, some metallic parts and a leaflet.

Each building comes flat and needs to be assemble. Screws are provided.

Most barns and stables feature an articulated roof panel, some working doors and windows.

# FARMBUILDING & ACCESSORIES

Wooden farm shed in 1:32 scale, compatible with tractor from

Wooden farm shed in 1:32 scale, compatible with tractor from