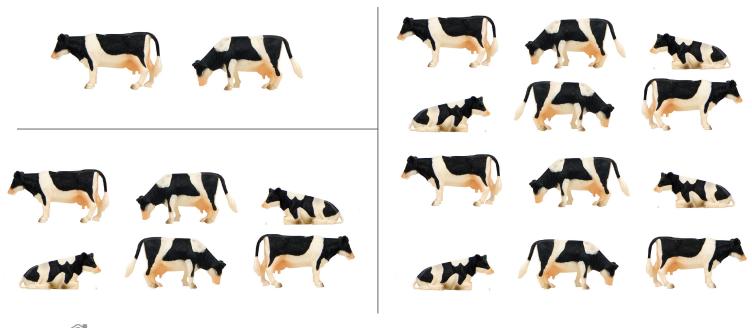

| C | <b>ows</b> - 12 pieces - bi            | rown & white - lying                               |
|---|----------------------------------------|----------------------------------------------------|
| # | <b>KG571968</b> Item : <b>KG571968</b> | Standing: 3.5 L x 1.5 H in<br>Laying: 3 L x 1 H in |

Calves - 6 pieces - black & white

**#** Item : **KG571974** 

Standing: 3.5 L x 1.5 H in Laying: 3 L x 1 H in

| SCALE 1:32 | <b>Cows</b> - 2 pieces<br>- black & white | <b>Cows</b> - 6 pieces<br>- black & white      | <b>Cows</b> - 12 pieces<br>- black & white |
|------------|-------------------------------------------|------------------------------------------------|--------------------------------------------|
|            | <b>#</b> Item : <b>KG571873</b>           | <b>#</b> Item : <b>KG570009</b>                | <b>H</b> Item : <b>KG571929</b>            |
|            |                                           | Standing: 3.5 L x 1.5 H in Laying: 3 L x 1 H i | n                                          |

# FARMBUILDING & ACCESSORIES

\* Tractors & accessories not included, sold separately.

| SCALE 1:87 | <b>Cows laying &amp; standing -</b> white & black<br>- 8 pieces |
|------------|-----------------------------------------------------------------|
|            | Item : KG571878 Standing 1.2 L x 1.5 H in Laying: 1 L x .5 H in |