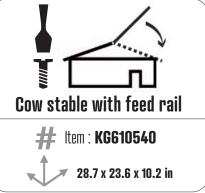

#### KIDS GLOBE FARMING 2023

Wooden farm shed in 1:16 scale, compatible with tractor from

\* Vehicles not included, sold separately.

Back to Contents | 7

\* Vehicles not included, sold separately.