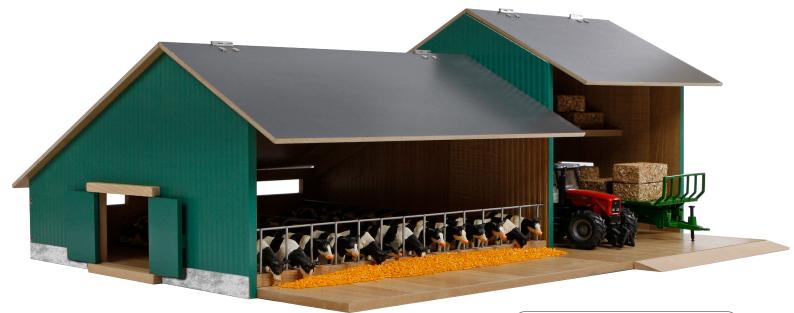

#### KIDS GLOBE FARMING 2023

Wooden farm shed in 1:16 scale, compatible with tractor from

\* Vehicles not included, sold separately.

Back to Contents | 7

\* Vehicles not included, sold separately.