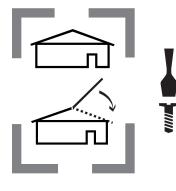

#### **INSIDE THE BOX...**

You will find some wooden panels, doors and windows, some metallic parts and a leaflet.

Each building comes flat and needs to be assemble. Screws are provided.

Most barns and stables feature an articulated roof panel, some working doors and windows.