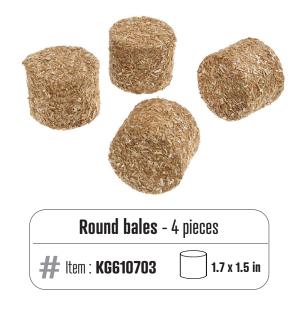

1968</b> | Standing: 3.5 L x 1.5 H in<br>Laying: 3 L x 1 H in |

Calves - 6 pieces - black & white

**#** Item : **KG571974** 

Standing: 3.5 L x 1.5 H in Laying: 3 L x 1 H in



| SCALE 1:32 | <b>Cows</b> - 2 pieces<br>- black & white | <b>Cows</b> - 6 pieces<br>- black & white      | <b>Cows</b> - 12 pieces<br>- black & white |
|------------|-------------------------------------------|------------------------------------------------|--------------------------------------------|
|            | <b>#</b> Item : <b>KG571873</b>           | <b>#</b> Item : <b>KG570009</b>                | <b>H</b> Item : <b>KG571929</b>            |
|            |                                           | Standing: 3.5 L x 1.5 H in Laying: 3 L x 1 H i | n                                          |













#### 







| ( | Mega silo feed                  |  |
|---|---------------------------------|--|
|   | <b>#</b> Item : <b>KG570062</b> |  |
|   | 5.5 x 5.5 x 15 in               |  |







\* Tractors & accessories not included, sold separately.



#### KIDS GLOBE FARMING 2023



#### KIDS GLOBE FARMING 2023





# FARMBUILDING & ACCESSORIES









\* Tractors & accessories not included, sold separately.





| SCALE 1:87 | <b>Cows laying &amp; standing -</b> white & black<br>- 8 pieces |
|------------|-----------------------------------------------------------------|
|            | Item : KG571878 Standing 1.2 L x 1.5 H in Laying: 1 L x .5 H in |





# FARM ACCESSORIES





NO SCALE























\* Horse stable & accessories not included, sold separately.











##