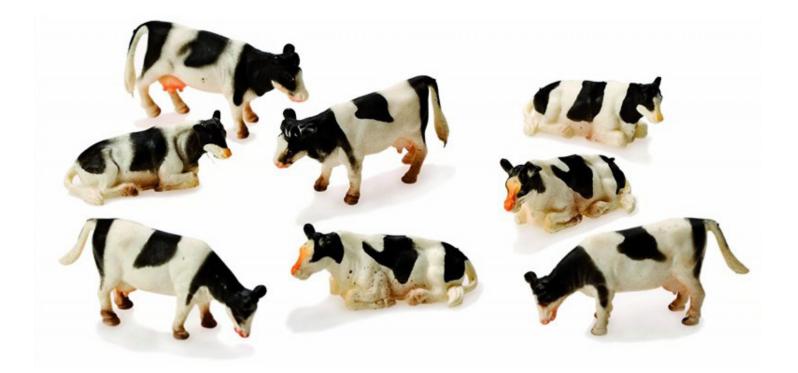

Calves - 6 pieces - black & white

**#** Item : **KG571974** 

Standing: 3.5 L x 1.5 H in Laying: 3 L x 1 H in

| SCALE 1:32 | <b>Cows</b> - 2 pieces<br>- black & white | <b>Cows</b> - 6 pieces<br>- black & white      | <b>Cows</b> - 12 pieces<br>- black & white |
|------------|-------------------------------------------|------------------------------------------------|--------------------------------------------|
|            | <b>#</b> Item : <b>KG571873</b>           | <b>#</b> Item : <b>KG570009</b>                | <b>H</b> Item : <b>KG571929</b>            |
|            |                                           | Standing: 3.5 L x 1.5 H in Laying: 3 L x 1 H i | n                                          |