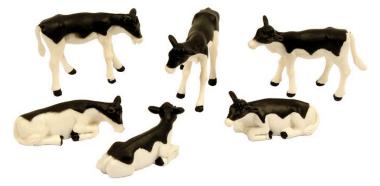

Calves - 6 pieces - black & white

**#** Item : **KG571974** 

Standing: 3.5 L x 1.5 H in Laying: 3 L x 1 H in

| SCALE 1:32 | <b>Cows</b> - 2 pieces<br>- black & white | <b>Cows</b> - 6 pieces<br>- black & white      | <b>Cows</b> - 12 pieces<br>- black & white |
|------------|-------------------------------------------|------------------------------------------------|--------------------------------------------|
|            | <b>#</b> Item : <b>KG571873</b>           | <b>#</b> Item : <b>KG570009</b>                | <b>H</b> Item : <b>KG571929</b>            |
|            |                                           | Standing: 3.5 L x 1.5 H in Laying: 3 L x 1 H i | n                                          |