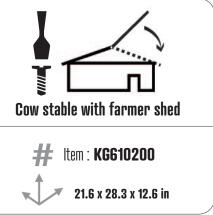

#### KIDS GLOBE FARMING 2023

Wooden farm shed in 1:16 scale, compatible with tractor from

\* Vehicles not included, sold separately.

Back to Contents | 7

\* Vehicles not included, sold separately.