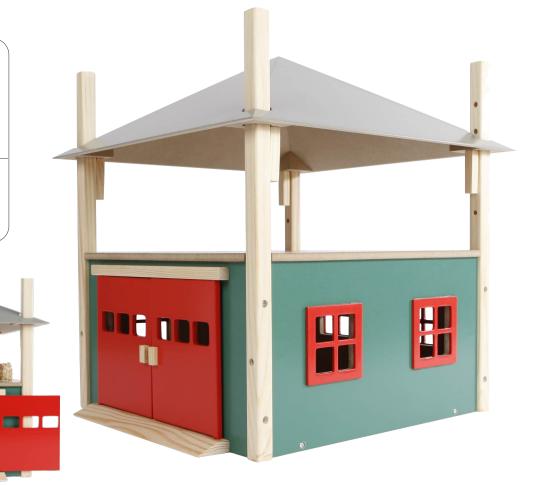

#### KIDS GLOBE FARMING 2023

Wooden farm shed in 1:16 scale, compatible with tractor from

\* Vehicles not included, sold separately.

Back to Contents | 7

\* Vehicles not included, sold separately.