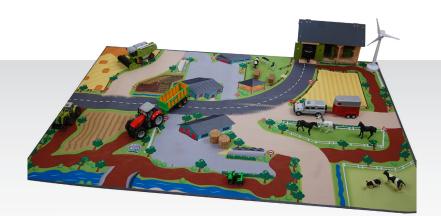

# FARMBUILDING

\* Vehicles not included, sold separately.

#### KIDS GLOBE FARMING 2023

Wooden farm shed in 1:16 scale, compatible with tractor from

\* Vehicles not included, sold separately.

Back to Contents | 7

\* Vehicles not included, sold separately.