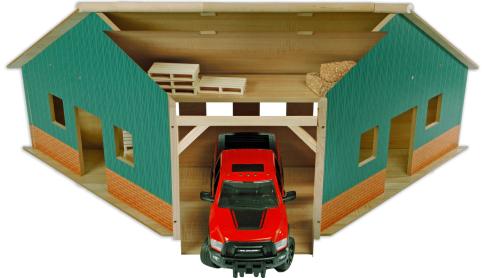

#### KIDS GLOBE FARMING 2023

Wooden farm shed in 1:16 scale, compatible with tractor from

\* Vehicles not included, sold separately.

Back to Contents | 7

\* Vehicles not included, sold separately.