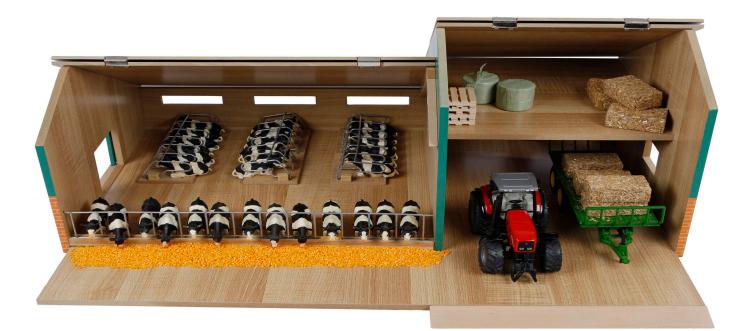

#### KIDS GLOBE FARMING 2023

Wooden farm shed in 1:16 scale, compatible with tractor from

\* Vehicles not included, sold separately.

Back to Contents | 7

\* Vehicles not included, sold separately.