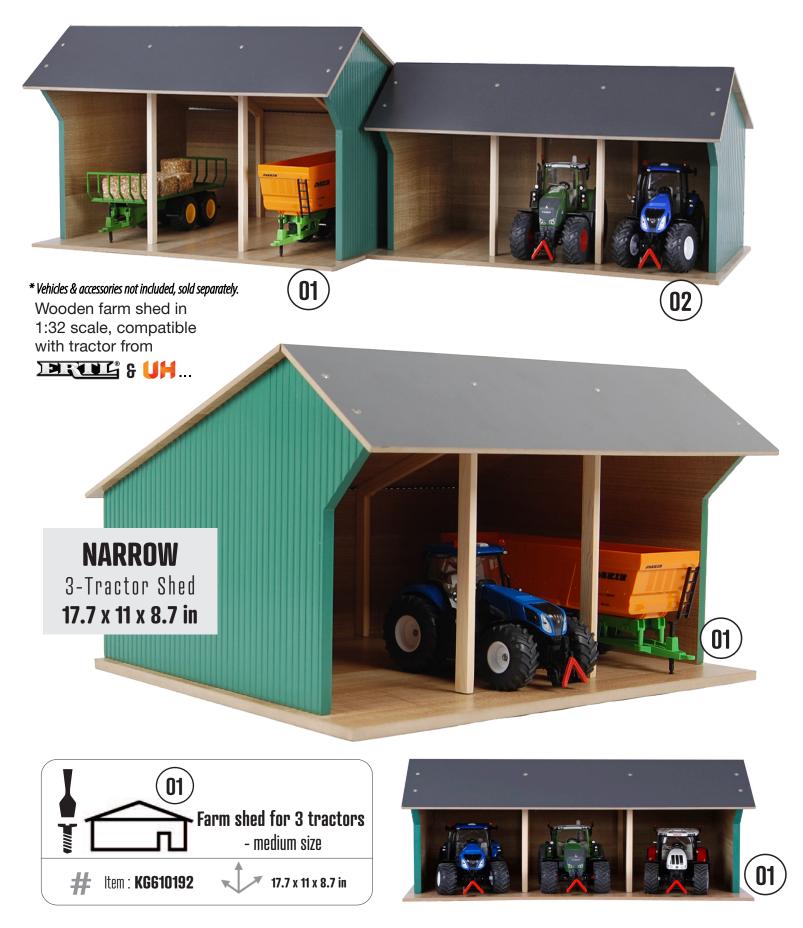

# FARMBUILDING & ACCESSORIES

Wooden farm shed in 1:32 scale, compatible with tractor from

Wooden farm shed in 1:32 scale, compatible with tractor from

#### DR. 8 UH...

Wooden farm shed in 1:32 scale, compatible with tractor from

Wooden farm shed in 1:32 scale, compatible with tractor from