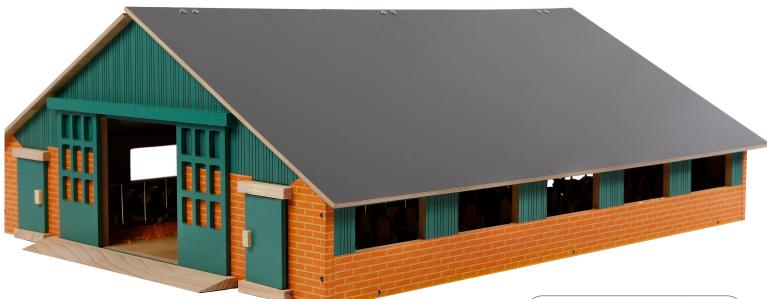

#### KIDS GLOBE FARMING 2023

Wooden farm shed in 1:16 scale, compatible with tractor from

\* Vehicles not included, sold separately.

Back to Contents | 7

\* Vehicles not included, sold separately.