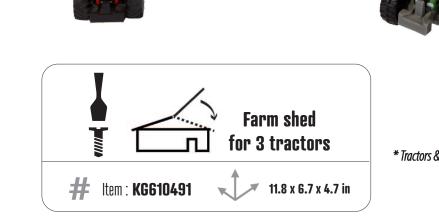

#### KIDS GLOBE FARMING 2023

Wooden farm shed in 1:16 scale, compatible with tractor from

\* Vehicles not included, sold separately.

Back to Contents | 7

\* Vehicles not included, sold separately.