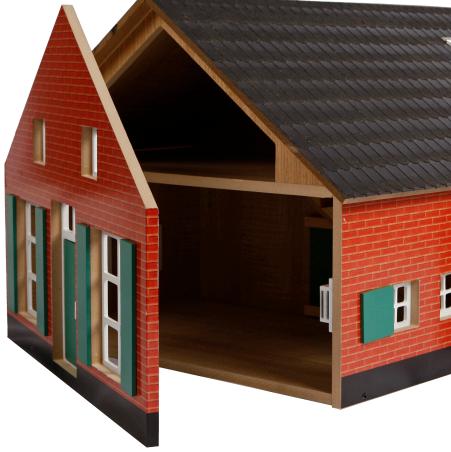

#### **INSIDE THE BOX...**

You will find some wooden panels, doors and windows, some metallic parts and a leaflet.

Each building comes flat and needs to be assemble. Screws are provided.

Most barns and stables feature an articulated roof panel, some working doors and windows.

#### KIDS GLOBE FARMING 2023

Wooden farm shed in 1:16 scale, compatible with tractor from

\* Vehicles not included, sold separately.

Back to Contents | 7

\* Vehicles not included, sold separately.