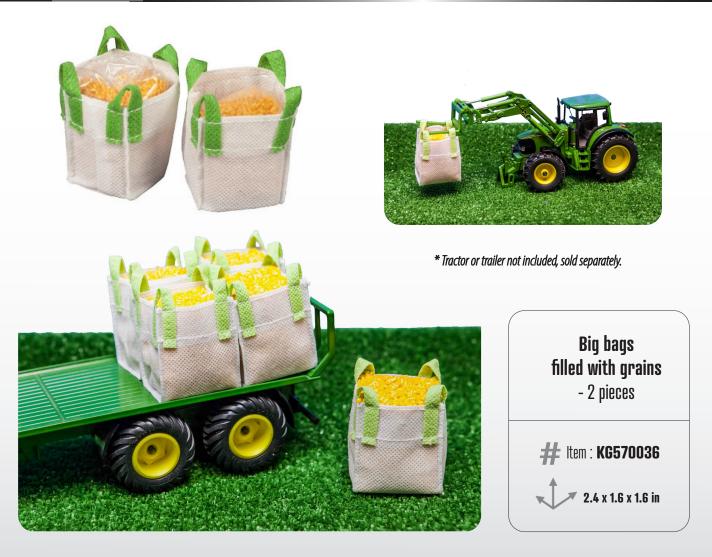

#### 

| ( | Mega silo feed                  |  |
|---|---------------------------------|--|
|   | <b>#</b> Item : <b>KG570062</b> |  |
|   | 5.5 x 5.5 x 15 in               |  |

\* Tractors & accessories not included, sold separately.