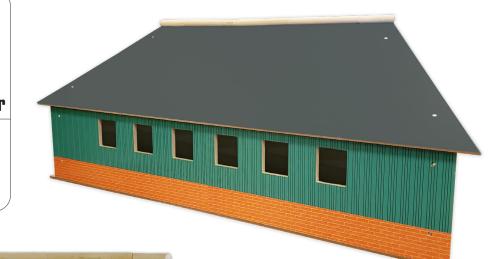

#### KIDS GLOBE FARMING 2023

Wooden farm shed in 1:16 scale, compatible with tractor from

\* Vehicles not included, sold separately.

Back to Contents | 7

\* Vehicles not included, sold separately.