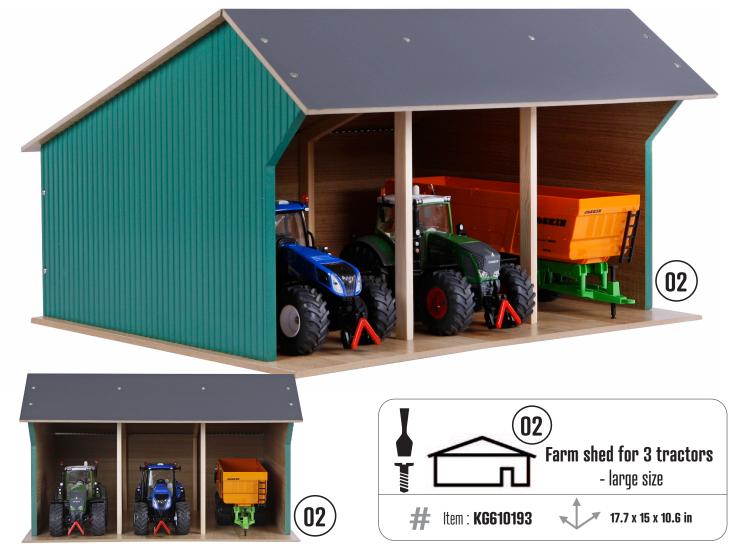

# FARMBUILDING & ACCESSORIES

Wooden farm shed in 1:32 scale, compatible with tractor from

Wooden farm shed in 1:32 scale, compatible with tractor from

#### DR. 8 UH...

Wooden farm shed in 1:32 scale, compatible with tractor from

Wooden farm shed in 1:32 scale, compatible with tractor from