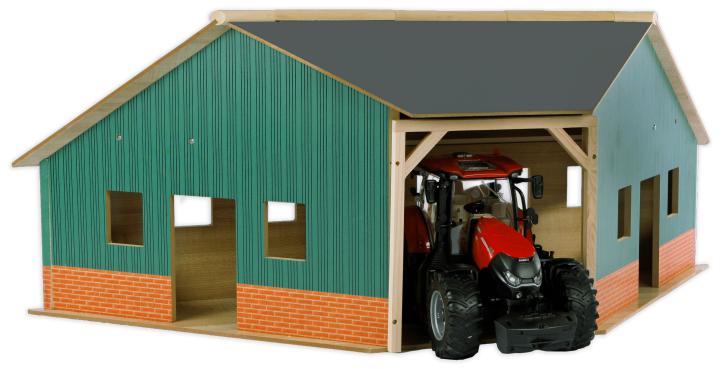

#### KIDS GLOBE FARMING 2023

Wooden farm shed in 1:16 scale, compatible with tractor from

\* Vehicles not included, sold separately.

Back to Contents | 7

\* Vehicles not included, sold separately.