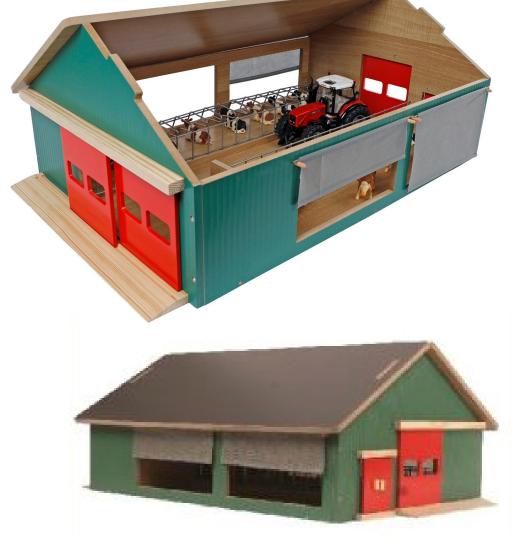

#### KIDS GLOBE FARMING 2023

Wooden farm shed in 1:16 scale, compatible with tractor from

\* Vehicles not included, sold separately.

Back to Contents | 7

\* Vehicles not included, sold separately.