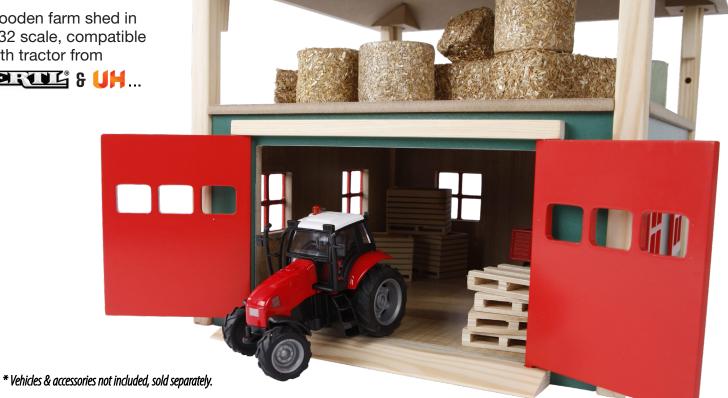

#### KIDS GLOBE FARMING 2023

Wooden farm shed in 1:16 scale, compatible with tractor from

\* Vehicles not included, sold separately.

Back to Contents | 7

\* Vehicles not included, sold separately.