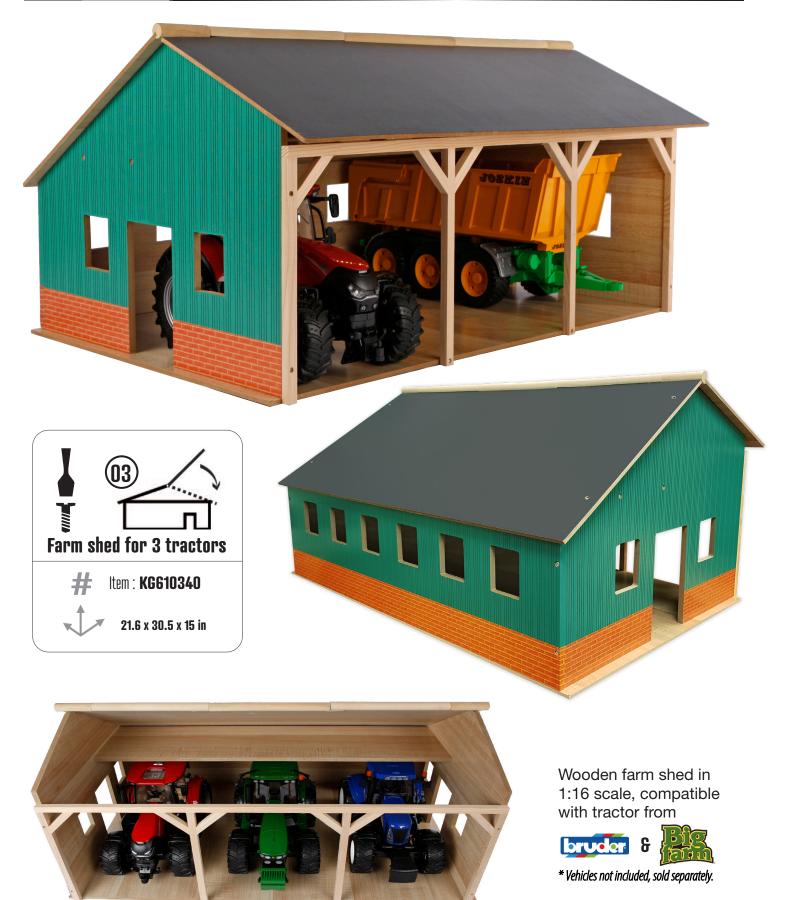

#### KIDS GLOBE FARMING 2023

Wooden farm shed in 1:16 scale, compatible with tractor from

\* Vehicles not included, sold separately.

Back to Contents | 7

\* Vehicles not included, sold separately.