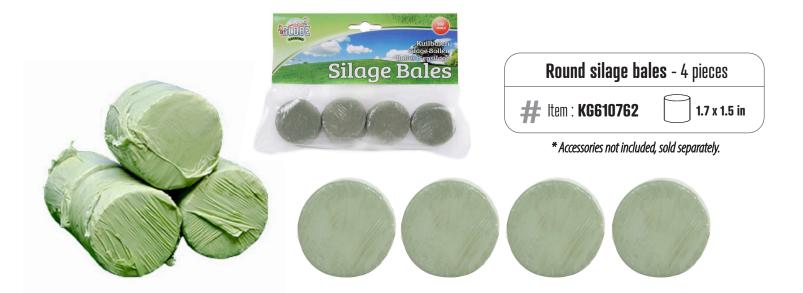

68</b> | Standing: 3.5 L x 1.5 H in<br>Laying: 3 L x 1 H in |

Calves - 6 pieces - black & white

**#** Item : **KG571974** 

Standing: 3.5 L x 1.5 H in Laying: 3 L x 1 H in



| SCALE 1:32 | <b>Cows</b> - 2 pieces<br>- black & white | <b>Cows</b> - 6 pieces<br>- black & white      | <b>Cows</b> - 12 pieces<br>- black & white |
|------------|-------------------------------------------|------------------------------------------------|--------------------------------------------|
|            | <b>#</b> Item : <b>KG571873</b>           | <b>#</b> Item : <b>KG570009</b>                | <b>H</b> Item : <b>KG571929</b>            |
|            |                                           | Standing: 3.5 L x 1.5 H in Laying: 3 L x 1 H i | n                                          |













#### 







| ( | Mega silo feed                  |  |
|---|---------------------------------|--|
|   | <b>#</b> Item : <b>KG570062</b> |  |
|   | 5.5 x 5.5 x 15 in               |  |







\* Tractors & accessories not included, sold separately.



#### KIDS GLOBE FARMING 2023



#### KIDS GLOBE FARMING 2023





# FARMBUILDING & ACCESSORIES









\* Tractors & accessories not included, sold separately.





| SCALE 1:87 | <b>Cows laying &amp; standing -</b> white & black<br>- 8 pieces |
|------------|-----------------------------------------------------------------|
|            | Item : KG571878 Standing 1.2 L x 1.5 H in Laying: 1 L x .5 H in |





# FARM ACCESSORIES





NO SCALE























\* Horse stable & accessories not included, sold separately.











###