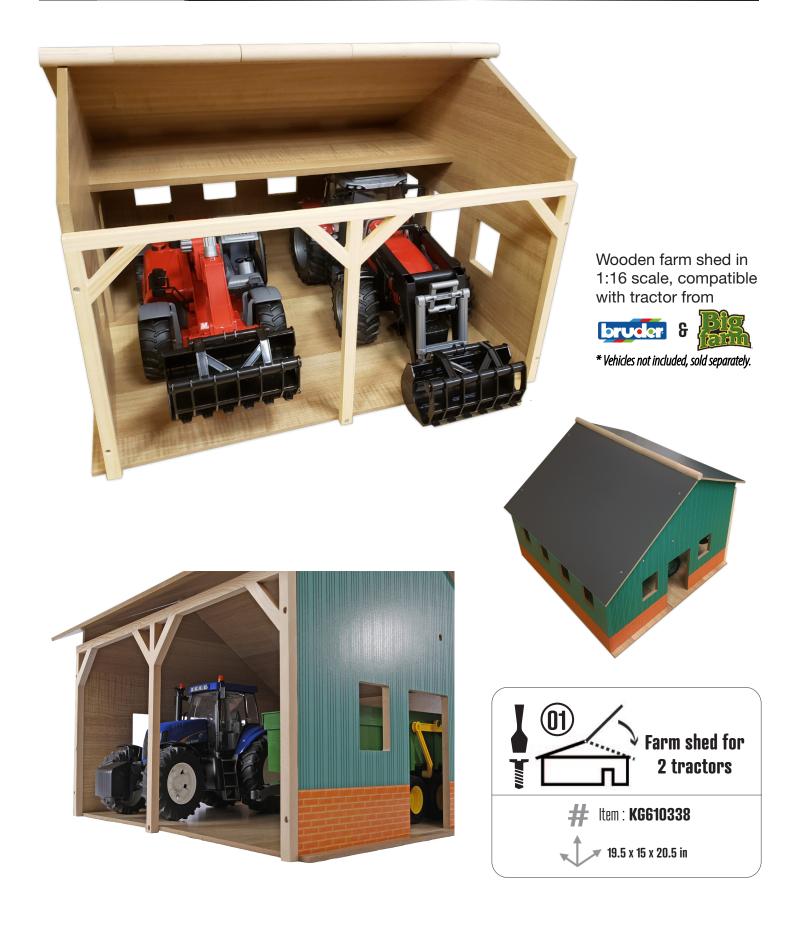

#### KIDS GLOBE FARMING 2023

Wooden farm shed in 1:16 scale, compatible with tractor from

\* Vehicles not included, sold separately.

Back to Contents | 7

\* Vehicles not included, sold separately.