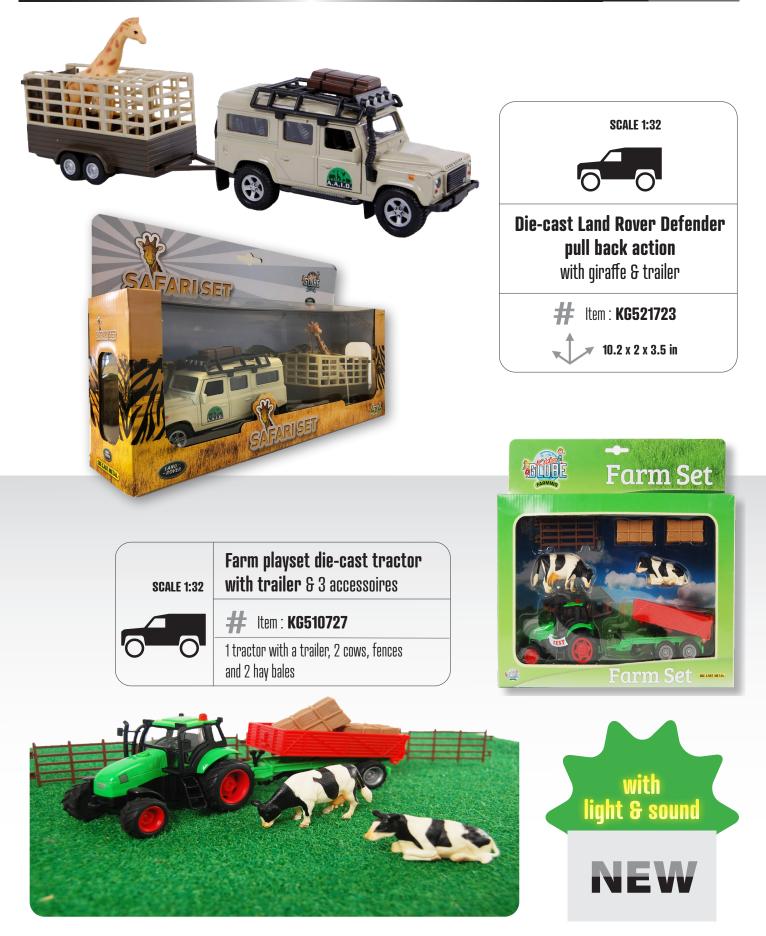

# FARMBUILDING & ACCESSORIES

Wooden farm shed in 1:32 scale, compatible with tractor from

Wooden farm shed in 1:32 scale, compatible with tractor from

#### DR. 8 UH...

Wooden farm shed in 1:32 scale, compatible with tractor from

Wooden farm shed in 1:32 scale, compatible with tractor from

## NEW

Wooden farm shed in 1:32 scale, compatible with tractor from

📄 Back to Contents 丨 17

Wooden farm shed in 1:32 scale, compatible with tractor from

Wooden farm shed in 1:32 scale, compatible with tractor from