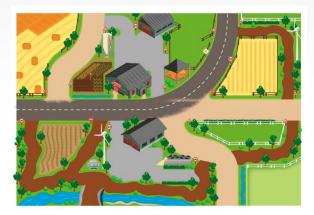

# FARMBUILDING

\* Vehicles not included, sold separately.

#### KIDS GLOBE FARMING 2023

Wooden farm shed in 1:16 scale, compatible with tractor from

\* Vehicles not included, sold separately.

Back to Contents | 7

\* Vehicles not included, sold separately.