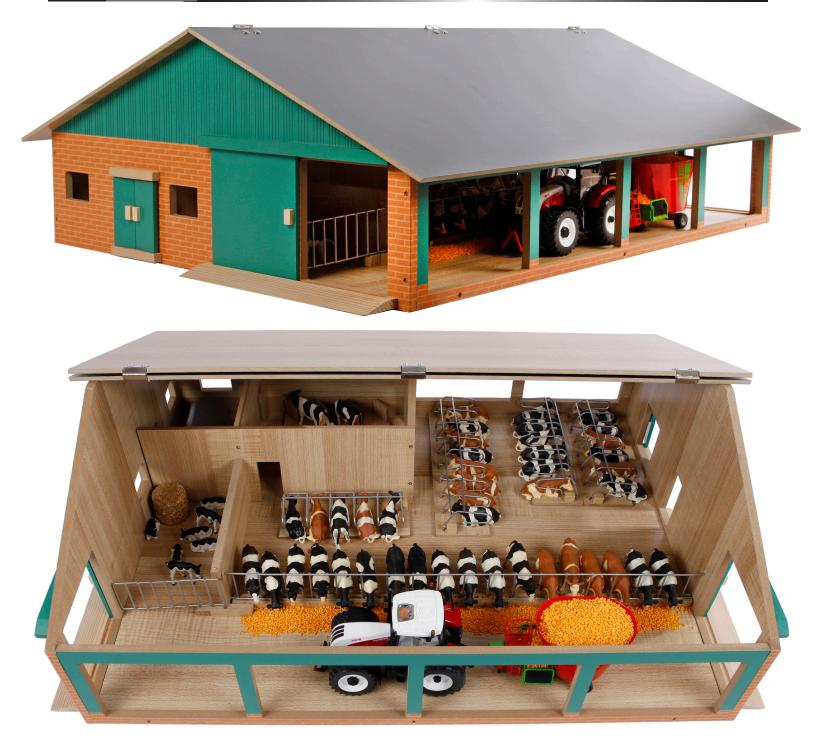

#### KIDS GLOBE FARMING 2023

Wooden farm shed in 1:16 scale, compatible with tractor from

\* Vehicles not included, sold separately.

Back to Contents | 7

\* Vehicles not included, sold separately.