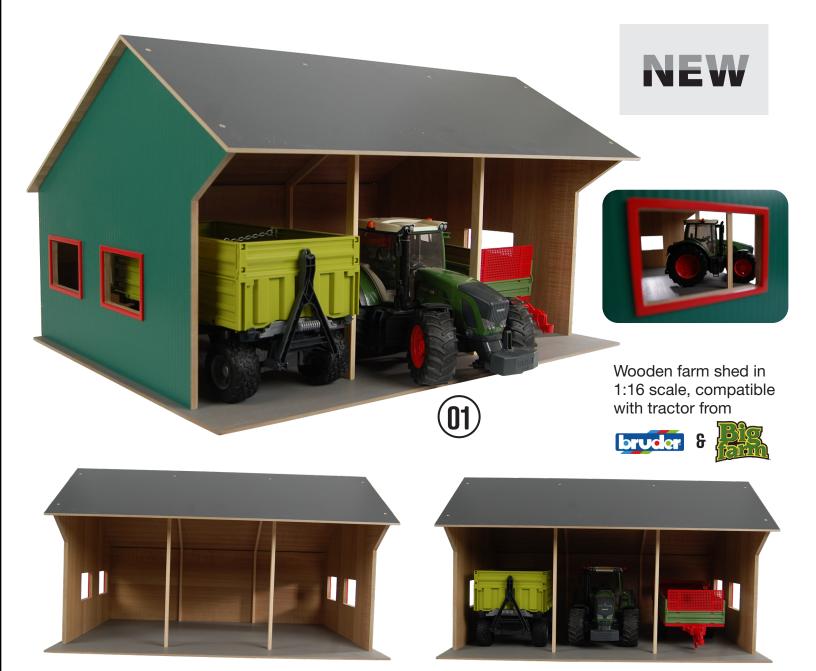

#### KIDS GLOBE FARMING 2023

Wooden farm shed in 1:16 scale, compatible with tractor from

\* Vehicles not included, sold separately.

Back to Contents | 7

\* Vehicles not included, sold separately.