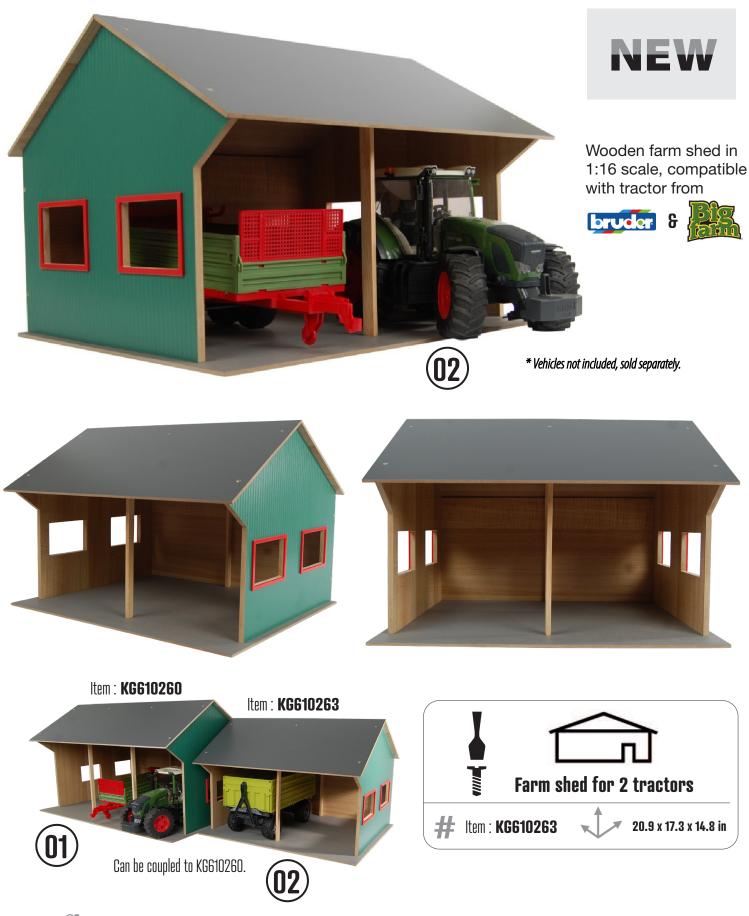

# FARMBUILDING

\* Vehicles not included, sold separately.

#### KIDS GLOBE FARMING 2023

Wooden farm shed in 1:16 scale, compatible with tractor from

\* Vehicles not included, sold separately.

Back to Contents | 7

\* Vehicles not included, sold separately.