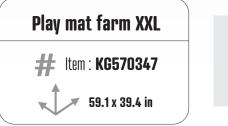

# FARMBUILDING

\* Vehicles not included, sold separately.

#### KIDS GLOBE FARMING 2023

Wooden farm shed in 1:16 scale, compatible with tractor from

\* Vehicles not included, sold separately.

Back to Contents | 7

\* Vehicles not included, sold separately.