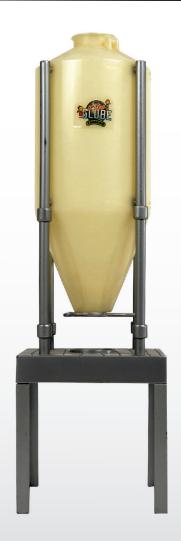

#### 

| ( | Mega silo feed                  |  |
|---|---------------------------------|--|
|   | <b>#</b> Item : <b>KG570062</b> |  |
|   | 5.5 x 5.5 x 15 in               |  |

\* Tractors & accessories not included, sold separately.