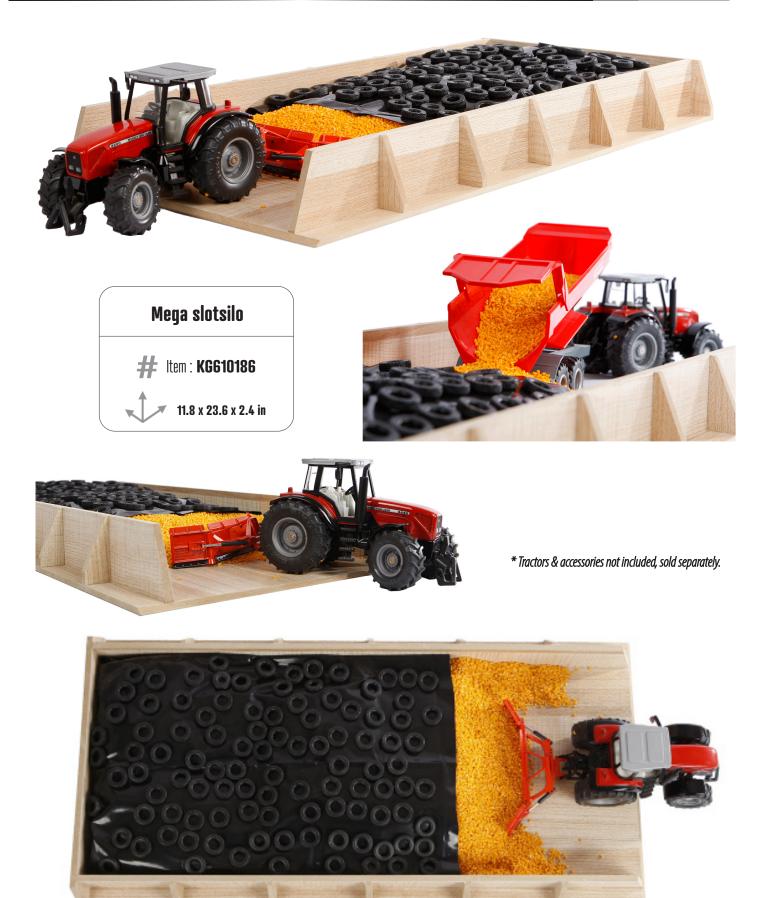

Wooden farm shed in 1:16 scale, compatible with tractor from



\* Vehicles not included, sold separately.

Back to Contents | 7









\* Vehicles not included, sold separately.









# FARMBUILDING & ACCESSORIES







Wooden farm shed in 1:32 scale, compatible with tractor from











Wooden farm shed in 1:32 scale, compatible with tractor from

#### DR. 8 UH...







Wooden farm shed in 1:32 scale, compatible with tractor from







Wooden farm shed in 1:32 scale, compatible with tractor from

#### DECE 8 UH...







## NEW

Wooden farm shed in 1:32 scale, compatible with tractor from









📄 Back to Contents 丨 17







Wooden farm shed in 1:32 scale, compatible with tractor from













Wooden farm shed in 1:32 scale, compatible with tractor from











| C | <b>ows</b> - 12 pieces - bi            | rown & white - lying                               |
|---|----------------------------------------|----------------------------------------------------|
| # | <b>KG571968</b> Item : <b>KG571968</b> | Standing: 3.5 L x 1.5 H in<br>Laying: 3 L x 1 H in |

Calves - 6 pieces - black & white

**#** Item : **KG571974** 

Standing: 3.5 L x 1.5 H in Laying: 3 L x 1 H in



| SCALE 1:32 | <b>Cows</b> - 2 pieces<br>- black & white | <b>Cows</b> - 6 pieces<br>- black & white      | <b>Cows</b> - 12 pieces<br>- black & white |
|------------|-------------------------------------------|------------------------------------------------|--------------------------------------------|
|            | <b>#</b> Item : <b>KG571873</b>           | <b>#</b> Item