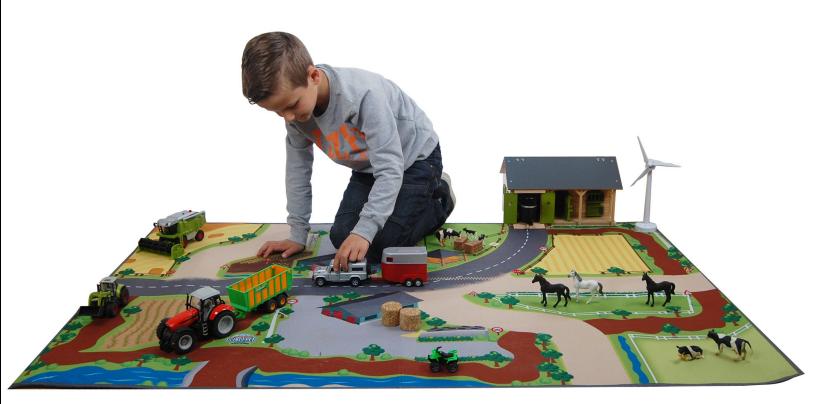

#### KIDS GLOBE FARMING 2023

Wooden farm shed in 1:16 scale, compatible with tractor from

\* Vehicles not included, sold separately.

Back to Contents | 7

\* Vehicles not included, sold separately.