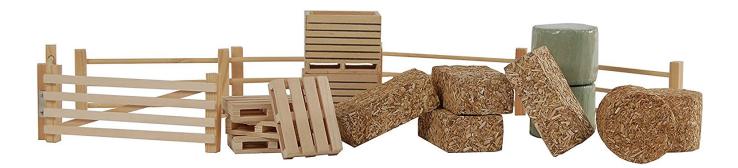

# FARMBUILDING

\* Vehicles not included, sold separately.

#### KIDS GLOBE FARMING 2023

Wooden farm shed in 1:16 scale, compatible with tractor from

\* Vehicles not included, sold separately.

Back to Contents | 7

\* Vehicles not included, sold separately.