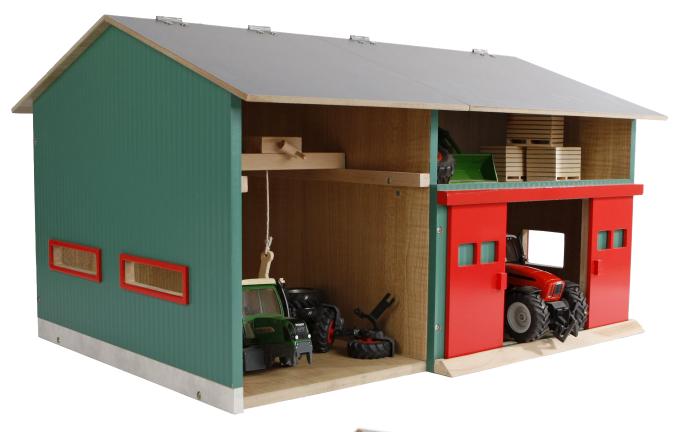

#### KIDS GLOBE FARMING 2023

Wooden farm shed in 1:16 scale, compatible with tractor from

\* Vehicles not included, sold separately.

Back to Contents | 7

\* Vehicles not included, sold separately.