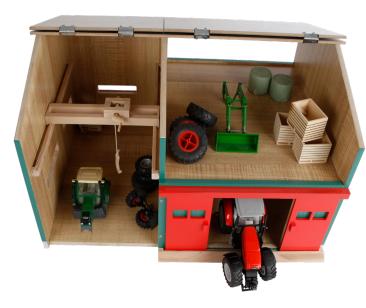

#### KIDS GLOBE FARMING 2023

Wooden farm shed in 1:16 scale, compatible with tractor from

\* Vehicles not included, sold separately.

Back to Contents | 7

\* Vehicles not included, sold separately.