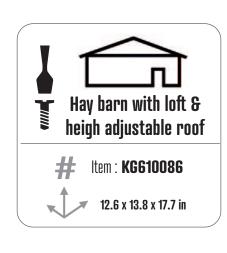

#### KIDS GLOBE FARMING 2023

Wooden farm shed in 1:16 scale, compatible with tractor from

\* Vehicles not included, sold separately.

Back to Contents | 7

\* Vehicles not included, sold separately.