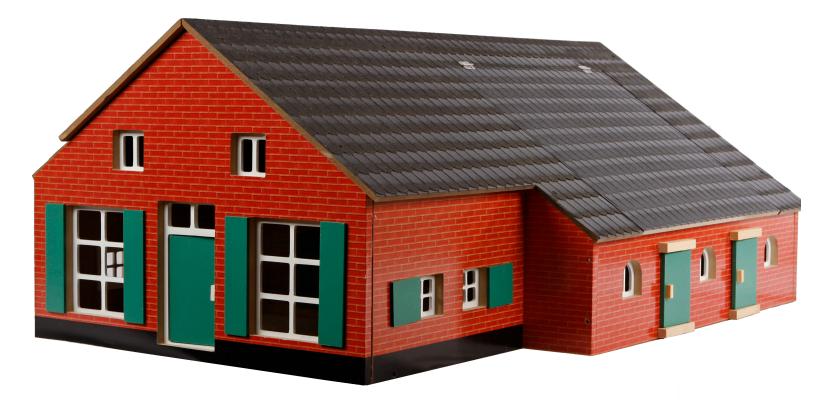

#### KIDS GLOBE FARMING 2023

Wooden farm shed in 1:16 scale, compatible with tractor from

\* Vehicles not included, sold separately.

Back to Contents | 7

\* Vehicles not included, sold separately.